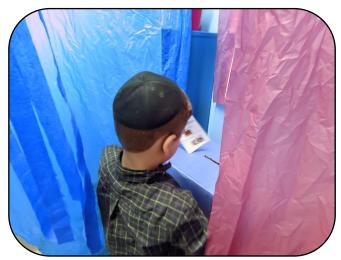

Cake pops vs. kugel... Both candidates were great, but cake pops won!

*ร"o*ว

Happenings Around the Cheder

12

Gym has started with physical fitness testing!

Specials have begun! Math Labs and Gym

Making cake pops!

### Points from the Principal

What do Elections, Gym, Art, Math Lab, Library, Reading Rockets and Fluency Flyers have in common?

They are all run by teachers who love their students!

This week we had an election, baked 120 cake pops, implemented a new Gym program (it includes warm-ups, cool downs and even physical fitness testing!), played new math games and collaged picturesque fall trees. Two new reading programs have begun, and the copies to take home have been printed. Our rolling cart Library made its rounds.