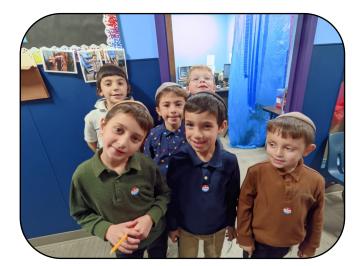

Cake pops vs. kugel... Both candidates were great, but cake pops won!

*ร"o*ว

Happenings Around the Cheder

12

Gym has started with physical fitness testing!

Specials have begun! Math Labs and Gym

Making cake pops!

### Points from the Principal

What do Elections, Gym, Art, Math Lab, Library, Reading Rockets and Fluency Flyers have in common?

They are all run by teachers who love their students!

This week we had an election, baked 120 cake pops, implemented a new Gym program (it includes warm-ups, cool downs and even physical fitness testing!), played new math games and collaged picturesque fall trees. Two new reading programs have begun, and the copies to take home have been printed. Our rolling cart Library made its rounds.