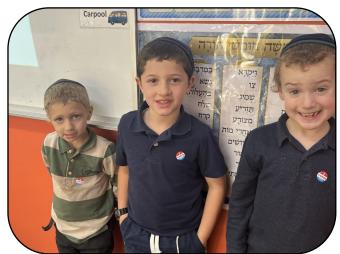

Cake pops vs. kugel... Both candidates were great, but cake pops won!

*ร"o*ว

Happenings Around the Cheder

12

Gym has started with physical fitness testing!

Specials have begun! Math Labs and Gym

Making cake pops!

### Points from the Principal

What do Elections, Gym, Art, Math Lab, Library, Reading Rockets and Fluency Flyers have in common?

They are all run by teachers who love their students!

This week we had an election, baked 120 cake pops, implemented a new Gym program (it includes warm-ups, cool downs and even physical fitness testing!), played new math games and collaged picturesque fall trees. Two new reading programs have begun, and the copies to take home have been printed. Our rolling cart Library made its rounds.